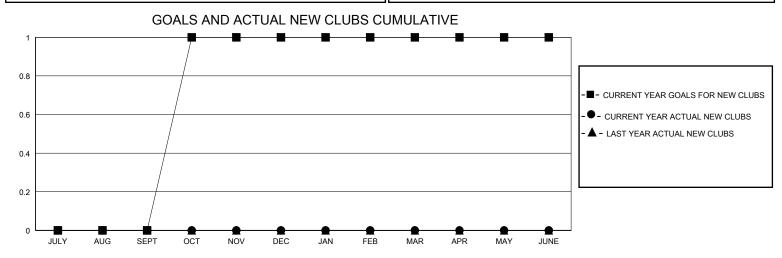

## District 6 C

GMT: LOCATION COLORADO GMT CA

| •             |               |             |               |                               |                        |                         |                                                    |  |  |
|---------------|---------------|-------------|---------------|-------------------------------|------------------------|-------------------------|----------------------------------------------------|--|--|
|               | Club          | os          |               | Members RESULTS FOR 2023-2024 |                        |                         |                                                    |  |  |
|               | RESULTS FOR   | R 2023-2024 |               |                               |                        |                         |                                                    |  |  |
| QUARTER       | NEW CLUB GOAL | NEW CLUBS   | DROPPED CLUBS | QUARTER MEME                  | BER GROWTH NET<br>GOAL | MEMBER GROWTH<br>ACTUAL | DROPPED<br>MEMBERS ACTUAL<br>(including transfers) |  |  |
| JULY/AUG/SEPT | 0             | 0           | 0             | JULY/AUG/SEPT                 | 0                      | 8                       | 12                                                 |  |  |
| OCT/NOV/DEC   | 1             | 0           | 0             | OCT/NOV/DEC                   | 0                      | 7                       | 15                                                 |  |  |
| JAN/FEB/MAR   | 0             | 0           | 0             | JAN/FEB/MAR                   | 0                      | 0                       | 0                                                  |  |  |
| APR/MAY/JUNE  | 0             | 0           | 0             | APR/MAY/JUNE                  | 0                      | 0                       | 0                                                  |  |  |