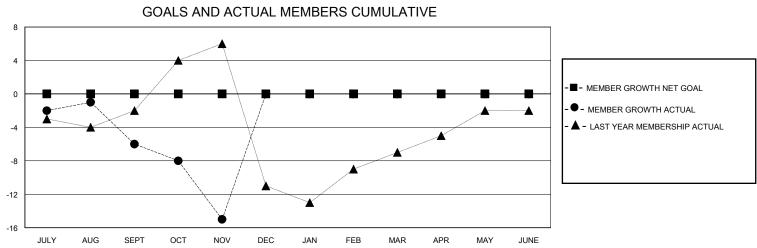

## District 6 C

GMT: LOCATION COLORADO GMT CA

| •             |               |             |               |                               |                        |                         |                                                    |  |  |
|---------------|---------------|-------------|---------------|-------------------------------|------------------------|-------------------------|----------------------------------------------------|--|--|
|               | Club          | os          |               | Members RESULTS FOR 2023-2024 |                        |                         |                                                    |  |  |
|               | RESULTS FOR   | R 2023-2024 |               |                               |                        |                         |                                                    |  |  |
| QUARTER       | NEW CLUB GOAL | NEW CLUBS   | DROPPED CLUBS | QUARTER MEME                  | BER GROWTH NET<br>GOAL | MEMBER GROWTH<br>ACTUAL | DROPPED<br>MEMBERS ACTUAL<br>(including transfers) |  |  |
| JULY/AUG/SEPT | 0             | 0           | 0             | JULY/AUG/SEPT                 | 0                      | 8                       | 12                                                 |  |  |
| OCT/NOV/DEC   | 1             | 0           | 0             | OCT/NOV/DEC                   | 0                      | 7                       | 15                                                 |  |  |
| JAN/FEB/MAR   | 0             | 0           | 0             | JAN/FEB/MAR                   | 0                      | 0                       | 0                                                  |  |  |
| APR/MAY/JUNE  | 0             | 0           | 0             | APR/MAY/JUNE                  | 0                      | 0                       | 0                                                  |  |  |